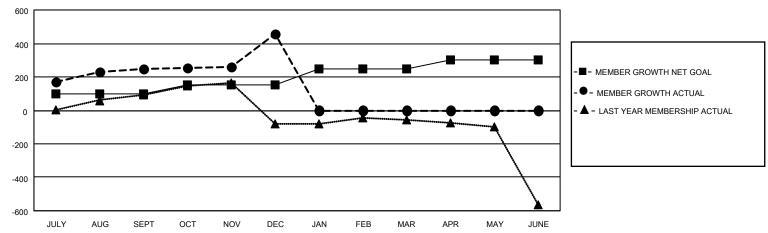

#### GOALS AND ACTUAL MEMBERS CUMULATIVE

| DROPPED CLUBS: 0 |     | 82 CLUBS OF 188 ADDED 1 OR MORE | GENDER DISTRIBUTION             |                |         |
|------------------|-----|---------------------------------|---------------------------------|----------------|---------|
|                  |     | NEW MEMBERS                     | MALE                            | 4,131 (71.42%) |         |
|                  |     |                                 | FEMALE                          | 1,653 (28.58%) |         |
| DROPPED MEMBERS  |     |                                 |                                 | ,              |         |
| DECEASED         | 10  | CLICK HERE FOR CUMULATIVE       | TOTAL FAMILY UNIT MEMBERS       |                | 2,458   |
| CLUB CANCELLED   | 0   | MEMBERSHIP DATA                 |                                 |                | 4 0 4 7 |
| OTHER            | 296 |                                 | FAMILY MEMBERS PAYING HALF DUES |                | 1,347   |
| TOTAL            | 306 |                                 | DOLG                            |                |         |