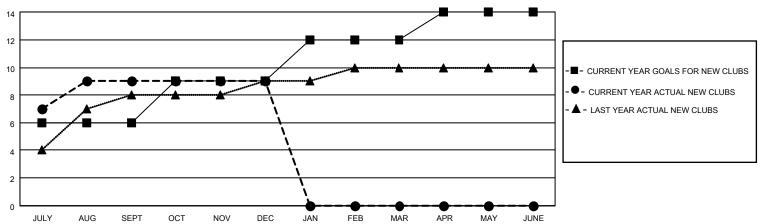

| 0             | JULY/AUG/SEPT         | 100                    | 368                     | 114                                                |  |
| OCT/NOV/DEC           | 3             | 0         | 0             | OCT/NOV/DEC           | 50                     | 404                     | 192                                                |  |
| JAN/FEB/MAR           | 3             | 0         | 0             | JAN/FEB/MAR           | 100                    | 0                       | 0                                                  |  |
| APR/MAY/JUNE          | 2             | 0         | 0             | APR/MAY/JUNE          | 50                     | 0                       | 0                                                  |  |

### GOALS AND ACTUAL NEW CLUBS CUMULATIVE



#### GOALS AND ACTUAL MEMBERS CUMULATIVE



| DROPPED CLUBS: 0 |     | 82 CLUBS OF 188 ADDED 1 OR MORE | GENDER DISTRIBUTION             |                |         |
|------------------|-----|---------------------------------|---------------------------------|----------------|---------|
|                  |     | NEW MEMBERS                     | MALE                            | 4,131 (71.42%) |         |
|                  |     |                                 | FEMALE                          | 1,653 (28.58%) |         |
| DROPPED MEMBERS  |     |                                 |                                 | ,              |         |
| DECEASED         | 10  | CLICK HERE FOR CUMULATIVE       | TOTAL FAMILY UNIT MEMBERS       |                | 2,458   |
| CLUB CANCELLED   | 0